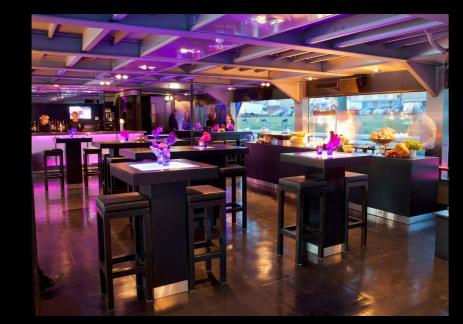

# Lounge deck.

The lounge deck is tailor-made for a more relaxed ambience, perfect as a reception area or a laid-back chill-out zone complemented by soothing music.

# VIP deck.

The VIP deck on the first floor presents an ideal backdrop for a sophisticated reception or an elegant dinner, giving a sense of exclusivity and style.