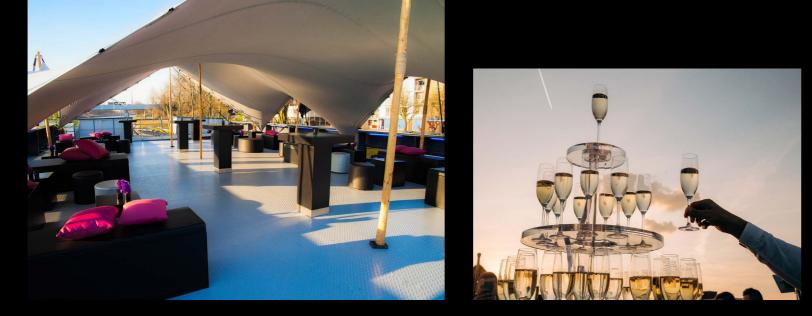

# Lounge deck.

The lounge deck is tailor-made for a more relaxed ambience, perfect as a reception area or a laid-back chill-out zone complemented by soothing music.

# Outside deck.

12

Transform your favourite city into a breathtaking backdrop for your event: our outside deck is designed to leave a lasting impression on your guests.