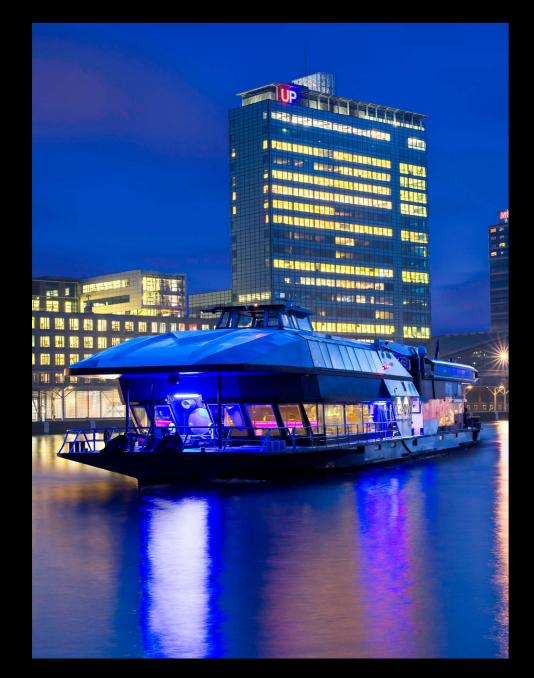

# **Oceandiva Futura:**

Imagine an event space that transcends the ordinary, where the boundaries of creativity and elegance merge seamlessly with the rhythm of the water. Welcome to the Oceandiva Futura, an unparalleled event vessel that offers a new dimension to your events.

Whether docked in The Netherlands, Germany, or Belgium, the Futura is a source of endless possibilities, combining remarkable exclusivity with a warm, welcoming ambience. It combines remarkable exclusivity with a warm welcoming ambience, offering a distinctive and inviting setting for your event.

# more than just a venue.

With the capacity to host anywhere from 100 to 600 guests, the Futura stands ready for your grand events and intimate dinners alike. This vessel is more than just a venue; it's an inspirational setting marked by enormous windows, diverse levels, and an external deck that offers sweeping views of your favourite cityscapes.