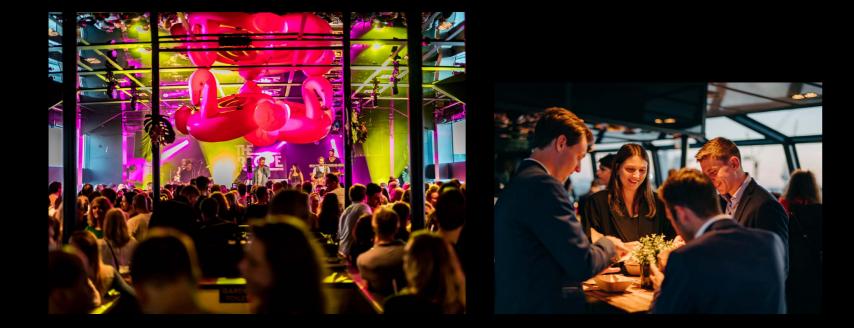

# Central area.

Your guests enter the ship right in the central area, where floor-to-ceiling windows offer a stunning 180° view over the water.

6

# Lounge deck.

The lounge deck is tailor-made for a more relaxed ambience, perfect as a reception area or a laid-back chill-out zone complemented by soothing music.