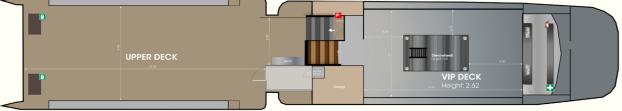

FLOORPLAN OCEANDIVA FUTURA

### Level -1

- Cloakroom
- Toilets
- Kitchen

### Level O

- Central area
- Stage
- Lounge deck
- 3 LED-bars

### Level 1

- VIP deck
- 1LED-bar
- Outside terrace

OCEAN**DIVA** 

———— FUTURA ————

1 37

THE CAME BY STATIST