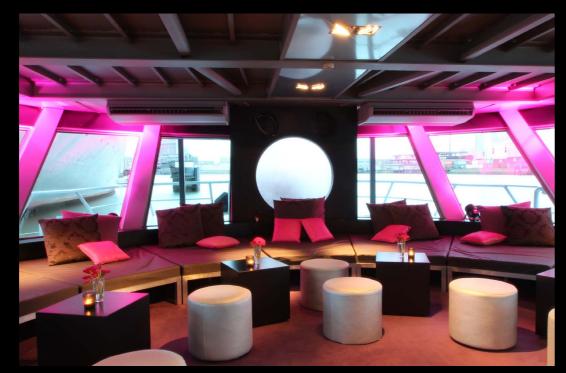

# Lounge deck.

The lounge deck is tailor-made for a more relaxed ambience, perfect as a reception area or a laid-back chill-out zone complemented by soothing music.