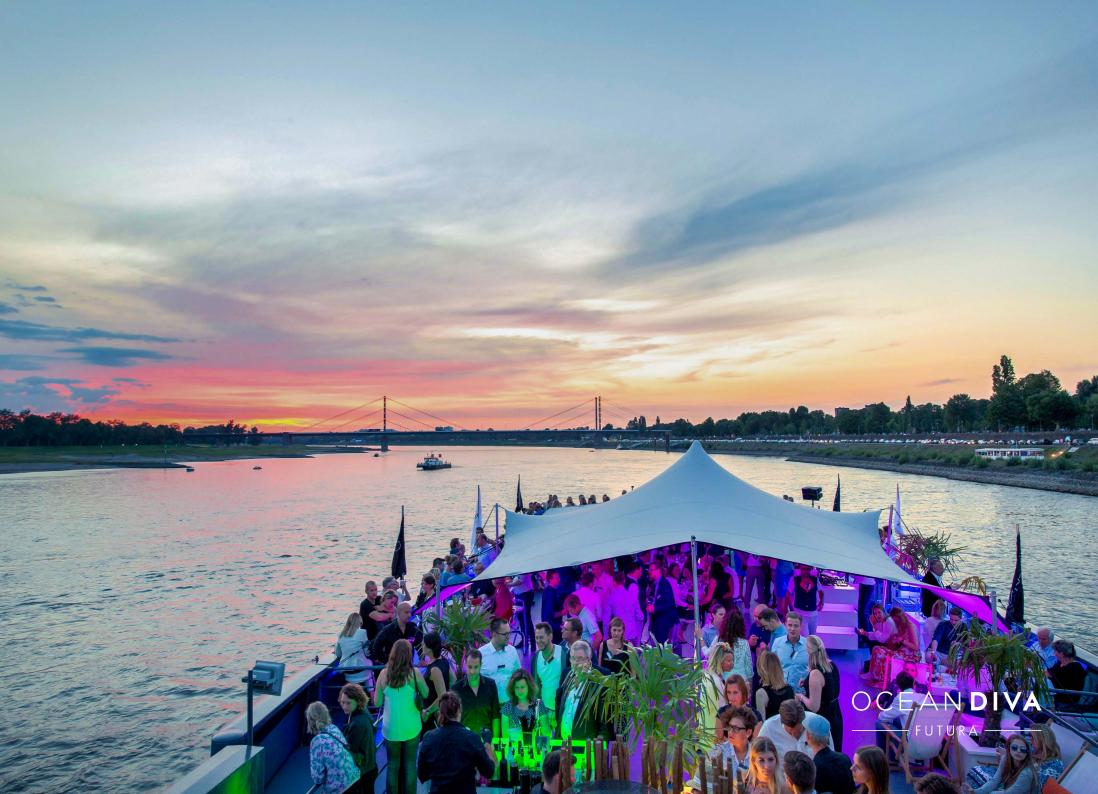

# more than just a venue.

With the capacity to host anywhere from 100 to 600 guests, the Futura stands ready for your grand events and intimate dinners alike. This vessel is more than just a venue; it's an inspirational setting marked by enormous windows, diverse levels, and an external deck that offers sweeping views of your favourite cityscapes.

Every space within the Futura is uniquely crafted, yet they all come together to create a cohesive, extraordinary experience that resonates with the essence of your event. Step aboard the Oceandiva Futura, where every detail is crafted to elevate your event from the memorable to the truly extraordinary, in a setting that is indeed 'A World Apart'.

# Outside deck.

12

Transform your favourite city into a breathtaking backdrop for your event: our outside deck is designed to leave a lasting impression on your guests.