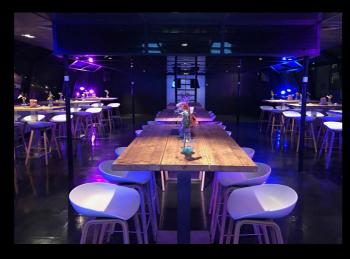

# Lounge deck.

The lounge deck is tailor-made for a more relaxed ambience, perfect as a reception area or a laid-back chill-out zone complemented by soothing music.

# Any occasion.

The blank canvas interior and on-site facilities ask for tailor-made events that perfectly meet your wishes.

1