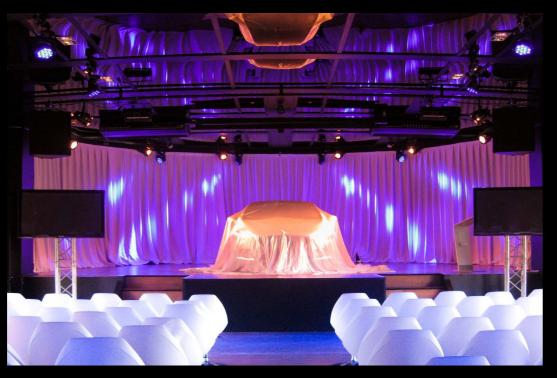

# Central area.

Your guests enter the ship right in the central area, where floor-to-ceiling windows offer a stunning 180° view over the water.

6

# Any occasion.

The blank canvas interior and on-site facilities ask for tailor-made events that perfectly meet your wishes.

1