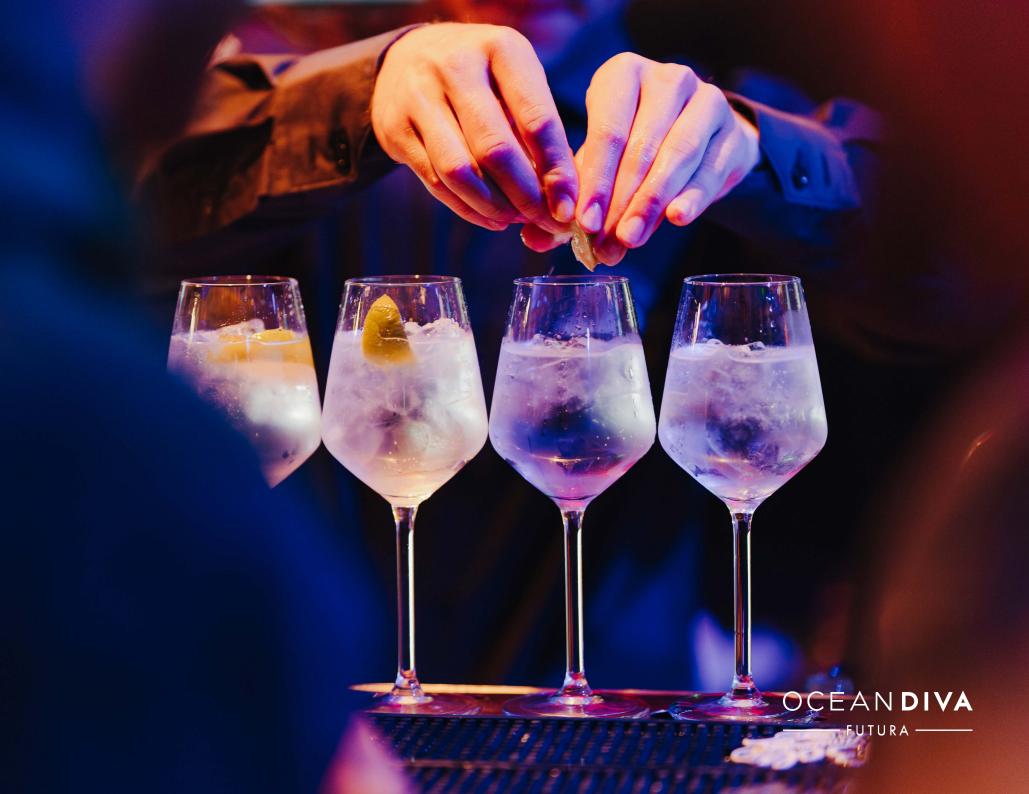

# Central area.

Your guests enter the ship right in the central area, where floor-to-ceiling windows offer a stunning 180° view over the water.

6

# Lounge deck.

The lounge deck is tailor-made for a more relaxed ambience, perfect as a reception area or a laid-back chill-out zone complemented by soothing music.

# VIP deck.

The VIP deck on the first floor presents an ideal backdrop for a sophisticated reception or an elegant dinner, giving a sense of exclusivity and style.