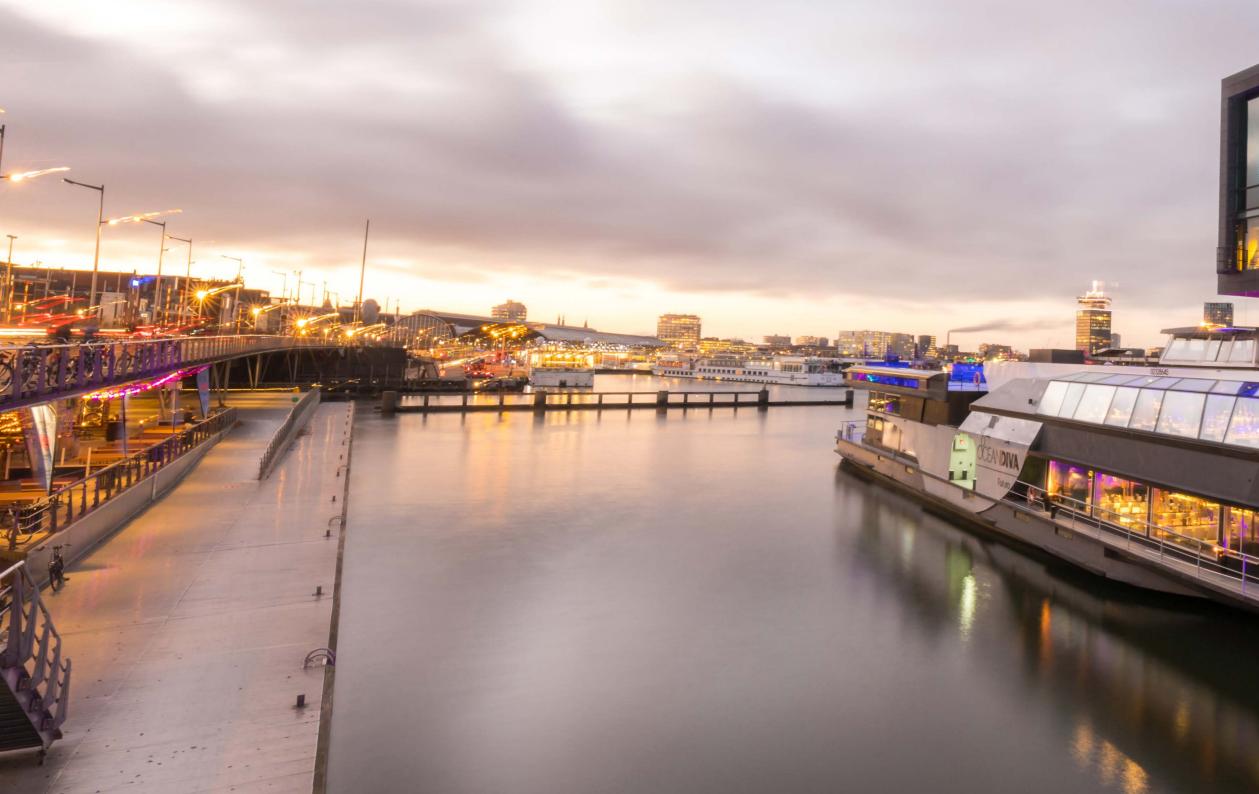

Whether docked in The Netherlands, Germany, or Belgium, the Futura is a source of endless possibilities, combining remarkable exclusivity with a warm, welcoming ambience. It combines remarkable exclusivity with a warm welcoming ambience, offering a distinctive and inviting setting for your event.

# Outside deck.

12

Transform your favourite city into a breathtaking backdrop for your event: our outside deck is designed to leave a lasting impression on your guests.