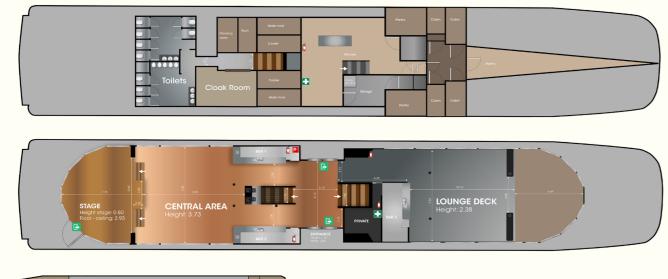

FLOORPLAN OCEANDIVA FUTURA

### Level -1

- Cloakroom
- Toilets
- Kitchen

### Level O

- Central area
- Stage
- Lounge deck
- 3 LED-bars

### Level 1

- VIP deck
- 1LED-bar
- Outside terrace

OCEAN**DIVA** 

———— FUTURA ————

1 37

THE CAME BY STATIST