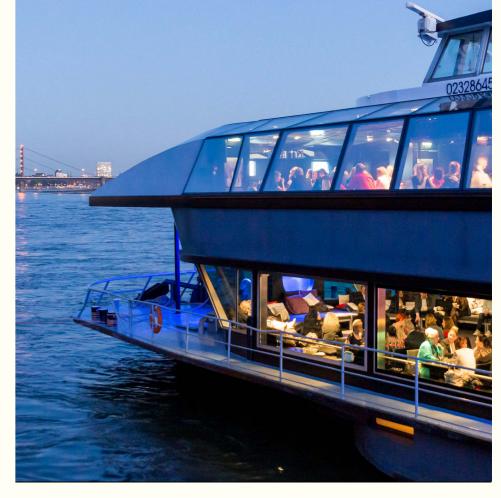

# Central area.

Your guests enter the ship right in the central area, where floor-to-ceiling windows offer a stunning 180° view over the water.

6

# Lounge deck.

The lounge deck is tailor-made for a more relaxed ambience, perfect as a reception area or a laid-back chill-out zone complemented by soothing music.

# VIP deck.

The VIP deck on the first floor presents an ideal backdrop for a sophisticated reception or an elegant dinner, giving a sense of exclusivity and style.