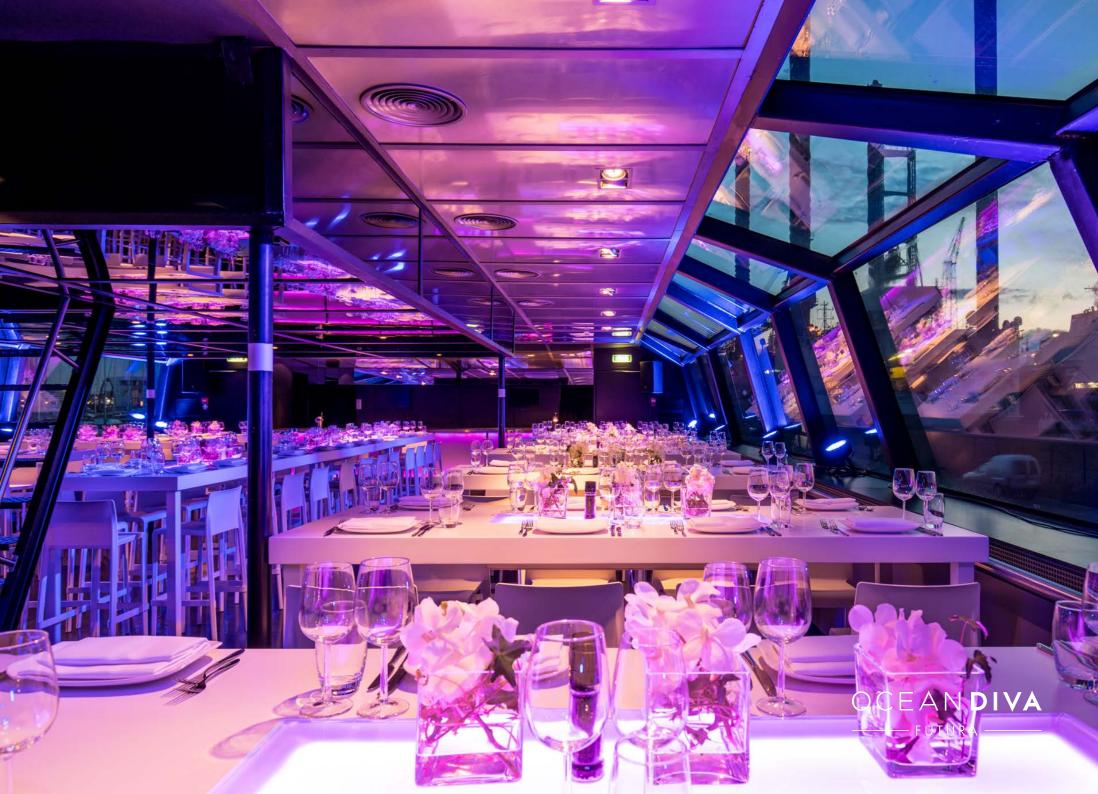

# Central area.

Your guests enter the ship right in the central area, where floor-to-ceiling windows offer a stunning 180° view over the water.

6

# more than just a venue.

With the capacity to host anywhere from 100 to 600 guests, the Futura stands ready for your grand events and intimate dinners alike. This vessel is more than just a venue; it's an inspirational setting marked by enormous windows, diverse levels, and an external deck that offers sweeping views of your favourite cityscapes.