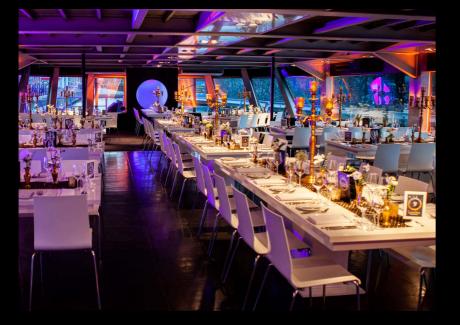

# VIP deck.

The VIP deck on the first floor presents an ideal backdrop for a sophisticated reception or an elegant dinner, giving a sense of exclusivity and style.