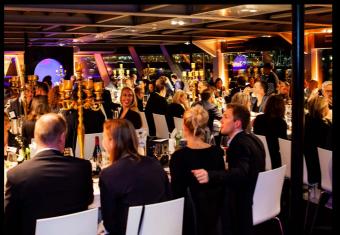

# VIP deck.

The VIP deck on the first floor presents an ideal backdrop for a sophisticated reception or an elegant dinner, giving a sense of exclusivity and style.