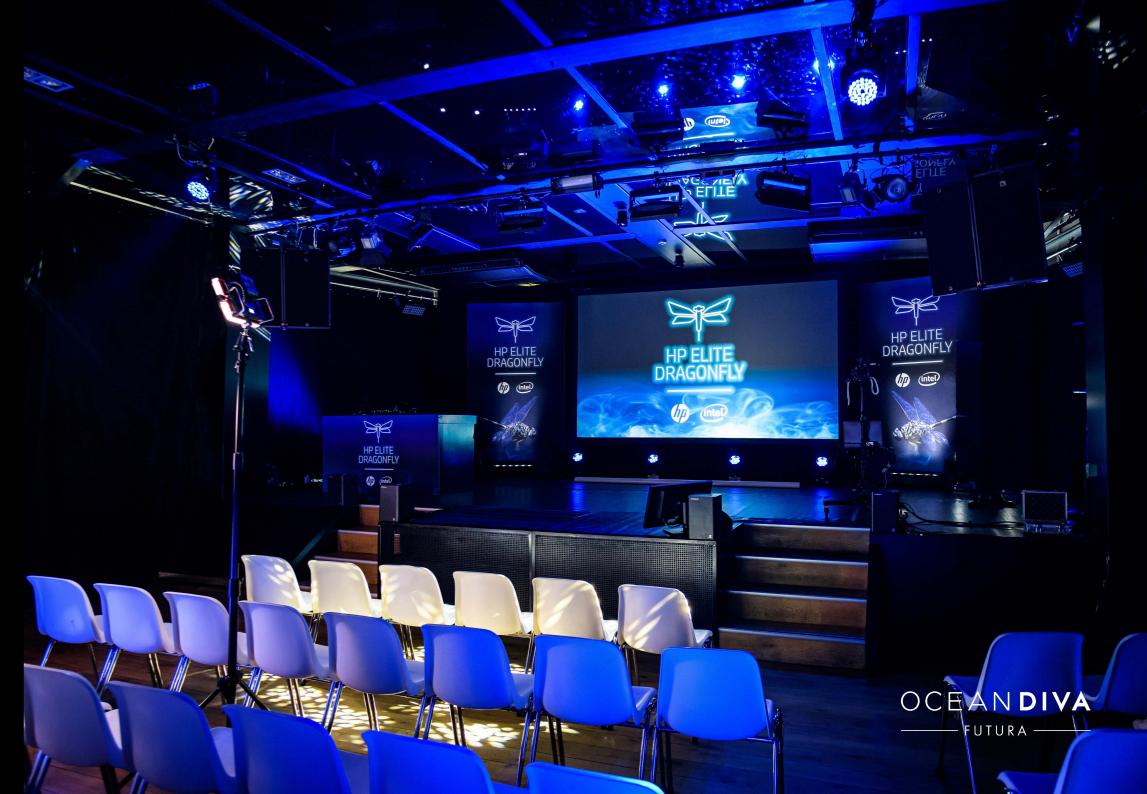

# Central area.

Your guests enter the ship right in the central area, where floor-to-ceiling windows offer a stunning 180° view over the water.

6

### Level O

- Central area
- Stage
- Lounge deck
- 3 LED-bars