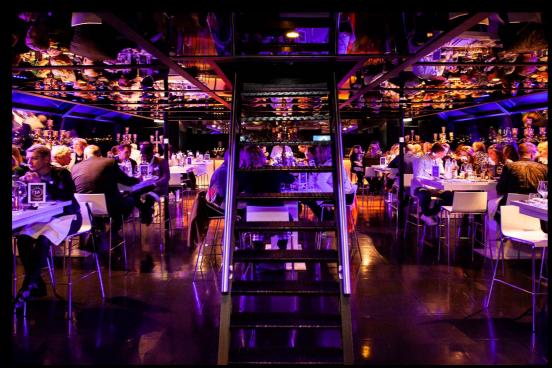

# VIP deck.

The VIP deck on the first floor presents an ideal backdrop for a sophisticated reception or an elegant dinner, giving a sense of exclusivity and style.

# more than just a venue.

With the capacity to host anywhere from 100 to 600 guests, the Futura stands ready for your grand events and intimate dinners alike. This vessel is more than just a venue; it's an inspirational setting marked by enormous windows, diverse levels, and an external deck that offers sweeping views of your favourite cityscapes.